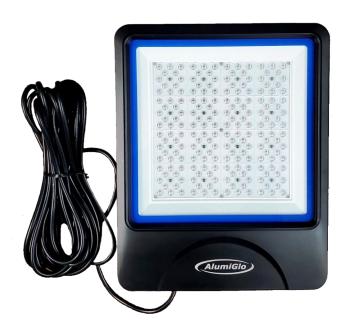

# DockPro 16000-60° High Intensity LED Dock Light

# CONSTRUCTION

- All Aluminum, powder coated construction with an IP65 rating for outdoor use.
- 15.1"x11.9"x2.2" and uses (192) High Intensity LEDs.
- 60-degree LED lenses provides a medium-wide beam of light.
- Mounting Bracket included.

### **ELECTRICAL**

- **120VAC** input w/10KA, 120-cycle Surge Protector
- **150W** -1.25 amp draw
- 25' power-cord with a standard 3-prong US style plug
- Available in **Green Only**.
- 1-Year Replacement Warranty