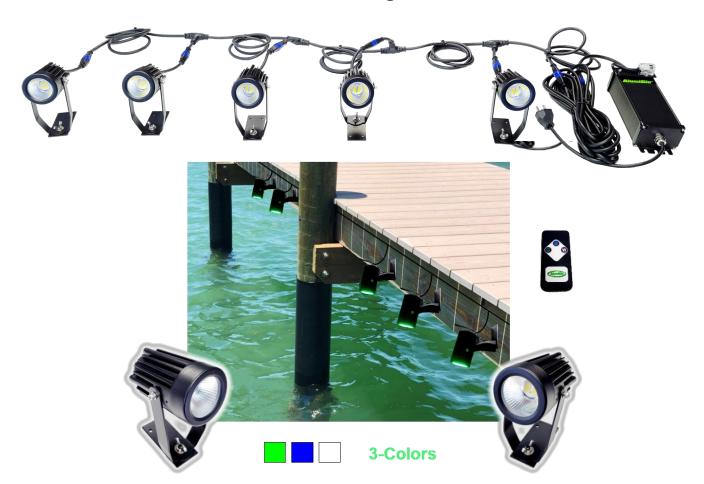

## DockPro 5500-X3 3-Color LED Dock Light w/Remote

## FEATURES & SPECIFICATIONS

- Great for Docks, Piers, and Slips that may be affected by waves and storm surges
- (5) -10W, lights spaced 4 ft apart which covers more than 20 ft. of dock facing. Additional 20 ft. long power-cord which attaches to the LED driver.
- Total light output is 5500 lumens, spread of light depends on mounting height.
- 50W LED Driver 120VAC input with AC Plug 36VDC output.
- Switch between Green, Blue, or White light using the included Remote Control.
- 36° Beam Angle illuminates the water in front of the dock, and not the surrounding landscape.
- Light heads simply unplug from power-cord if replacement is ever needed.
- Lights can be adjusted 180° vertically and can be easily removed. Mounting Brackets and Hardware Included for wood or composite docks.
- IP 66 rated Above Water Use but these lights can tolerate temporarily submersion. LED driver should be plugged into a ground protected GFCI outlet.